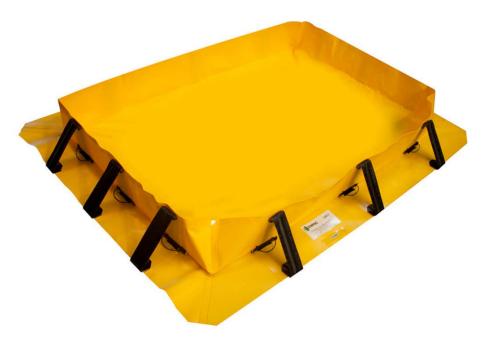

## 4'x8'x8"H – Stinger Yellow Jacket SKU# 5720-YE; 57-488-YE-SU NSN # 4235-01-645-0490

Stinger Yellow Jacket Berms feature our snap-up stay design with and 8'' tall sidewall height for a lower profile. They are very chemically resistant and are cold rated to -55° F (-48° C) for superb performance in the harshest conditions.

- Compatible with grates to create a raised floor
- Sidewall stays are attached, so no parts to be lost

| Technical Data         |                          |
|------------------------|--------------------------|
| Containment Dimensions | 4' x 8' x 8"H            |
| Total Footprint        | 5.5' x 9.5'              |
| Unit Weight            | 24 lbs                   |
| Spill Capacity         | 160 gal                  |
| Material               | 22 oz. PVC               |
| Regulations            | EPA, SPCC, UFC and NPDES |